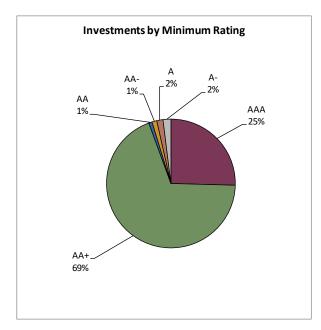

June 30, 2023



June 30, 2022









## **Trend Analysis**



Alloya's fixed rate certificate deposit balances continue to remain at historically high levels. Fixed rate investments have been purchased to limit the economic exposure created by fixed rate certificate deposits. Investments are marked-to-market while the corresponding deposits are held at book value, resulting in unrealized losses. The Treasury curve shifted higher during the month of June as the Fed indicated that the hiking cycle is still not over. The FOMC's updated projections showed two more rate hikes in 2023 and rates staying higher for a longer timeframe than their previous projection.