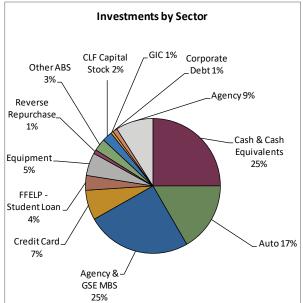

June 30, 2023



June 30, 2022









## **Trend Analysis**



Alloya's fixed rate certificate deposit balances continue to remain at historically high levels. Fixed rate investments have been purchased to limit the economic exposure created by fixed rate certificate deposits. Investments are marked-to-market while the corresponding deposits are held at book value, resulting in unrealized losses. The Treasury curve shifted higher during the month of June as the Fed indicated that the hiking cycle is still not over. The FOMC's updated projections showed two more rate hikes in 2023 and rates staying higher for a longer timeframe than their previous projection.