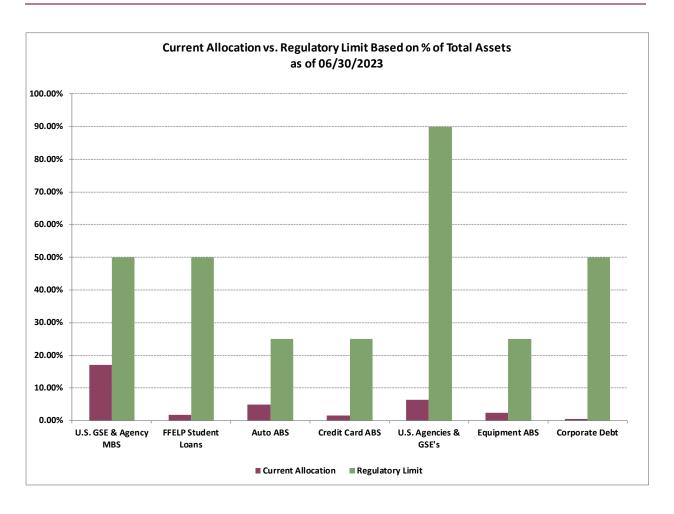

June 30, 2023



June 30, 2022









## **Trend Analysis**



Alloya's fixed rate certificate deposit balances continue to remain at historically high levels. Fixed rate investments have been purchased to limit the economic exposure created by fixed rate certificate deposits. Investments are marked-to-market while the corresponding deposits are held at book value, resulting in unrealized losses. The Treasury curve shifted higher during the month of June as the Fed indicated that the hiking cycle is still not over. The FOMC's updated projections showed two more rate hikes in 2023 and rates staying higher for a longer timeframe than their previous projection.