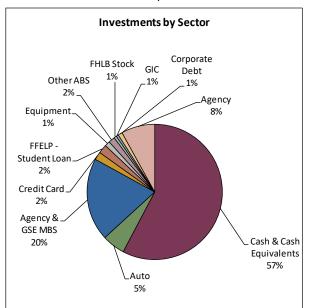

June 30, 2023



June 30, 2022









## **Trend Analysis**



Alloya's fixed rate certificate deposit balances continue to remain at historically high levels. Fixed rate investments have been purchased to limit the economic exposure created by fixed rate certificate deposits. Investments are marked-to-market while the corresponding deposits are held at book value, resulting in unrealized losses. The Treasury curve shifted higher during the month of June as the Fed indicated that the hiking cycle is still not over. The FOMC's updated projections showed two more rate hikes in 2023 and rates staying higher for a longer timeframe than their previous projection.