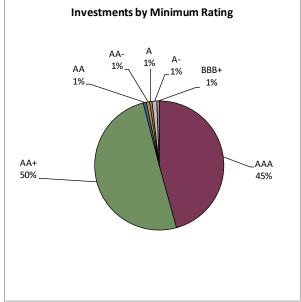

June 30, 2023



June 30, 2022









## **Trend Analysis**



Alloya's fixed rate certificate deposit balances continue to remain at historically high levels. Fixed rate investments have been purchased to limit the economic exposure created by fixed rate certificate deposits. Investments are marked-to-market while the corresponding deposits are held at book value, resulting in unrealized losses. The Treasury curve shifted higher during the month of June as the Fed indicated that the hiking cycle is still not over. The FOMC's updated projections showed two more rate hikes in 2023 and rates staying higher for a longer timeframe than their previous projection.