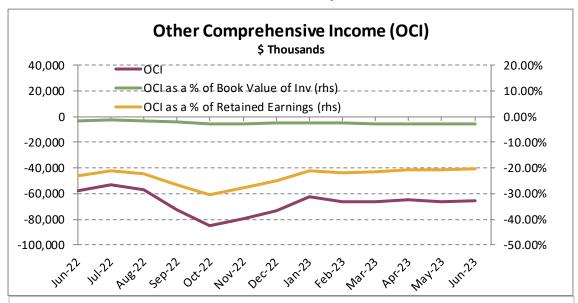

## **Trend Analysis**

Alloya's fixed rate certificate deposit balances continue to remain at historically high levels. Fixed rate investments have been purchased to limit the economic exposure created by fixed rate certificate deposits. Investments are marked-to-market while the corresponding deposits are held at book value, resulting in unrealized losses. The Treasury curve shifted higher during the month of June as the Fed indicated that the hiking cycle is still not over. The FOMC's updated projections showed two more rate hikes in 2023 and rates staying higher for a longer timeframe than their previous projection.